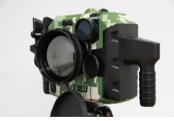

## System Composition

TS-01 weapon system is composed of missile-in-container, observation-aiming and launch-control device (hereinafter referred to as the aiming device), and the supporting equipment.