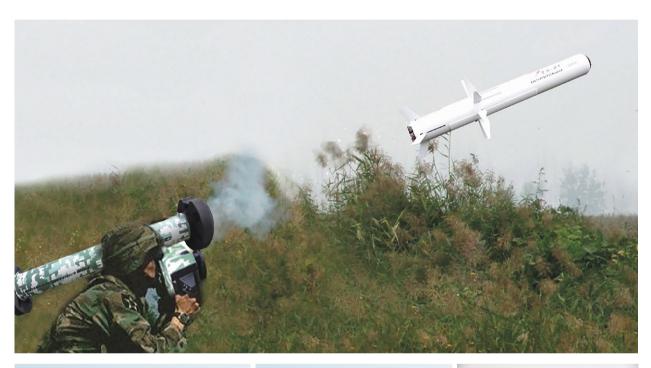

# TS-01 Light Multi-purpose Missile Weapon System

TS-01 is a shoulder-fired infrared imagery guidance multipurpose weapon system with quick response and accuracy in attacks. It can be used both individually and in groups. Equipped with uncooled infrared imaging guidance, the missile lock on the target before launch and track the target automatically after launch, which made it flexible in use. The weapon system is mainly used for precise attack to enemy's main tanks, armored vehicles, vehicles, fortifications, firing point and effective strengths.

### **Main Features**

- Quick Response
- High Precision
- Lock on Before Launch
- · Fire-and-forget
- High Survival Rate