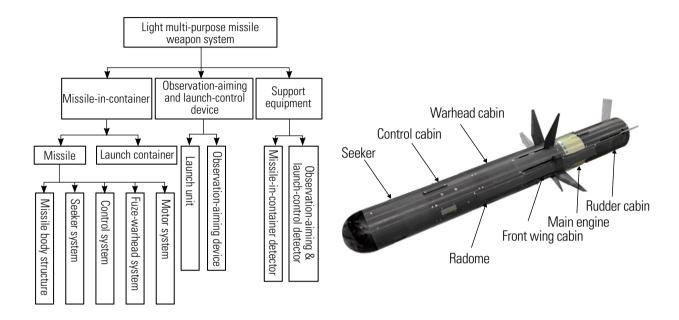

## System Composition

TS-01 weapon system is composed of missile-in-container, observation-aiming and launch-control device (hereinafter referred to as the aiming device), and the supporting equipment.