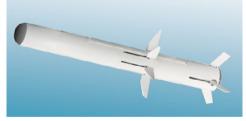

## System Composition

TS-01 weapon system is composed of missile-in-container, observation-aiming and launch-control device (hereinafter referred to as the aiming device), and the supporting equipment.

# **Technical Specifications**

| Weight of Missile-in-container    | ≤ 15.5 kg                                                                             |
|-----------------------------------|---------------------------------------------------------------------------------------|
| Length of Missile                 | 1053 mm                                                                               |
| Diameter of Missile               | 127 mm                                                                                |
| Effective Range                   | 200-3,000 m                                                                           |
| Armor-penetration Depth           | ≥ 800 mm (homogeneous steel plate)                                                    |
| Average Hit Probability           | ≥ 85%                                                                                 |
| Operating Range of Launch-control | The infrared range: ≥ 3,500 m<br>The visible light range: ≥ 4,000 m                   |
| Guidance System                   | Uncooled infrared imaging homing guidance                                             |
| Launching Platform                | Individual action                                                                     |
| Attack Mode                       | Top attack and direct attack                                                          |
| Type of Warhead                   | Tandem shaped-charge fragmentation warhead<br>Armor-penetration fragmentation warhead |